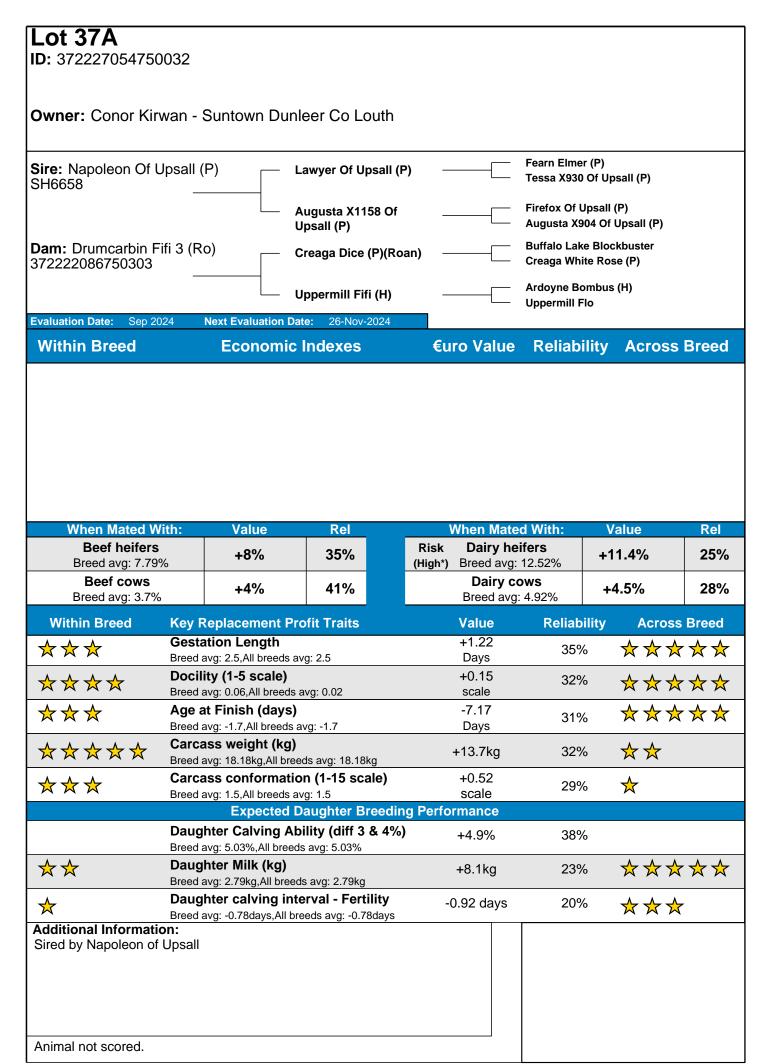

|
| <b>*</b>             | Daughter Milk (kg) Breed avg: 8.88kg,All breeds avg: 2.79kg                          | +7kg           | 50%           | ****                   |
| *                    | Daughter calving interval - Fertility Breed avg: -2.74days,All breeds avg: -0.78days | -0.54 days     | 44%           | ***                    |
| Additional Informati | ion:                                                                                 |                | Linear compos | ites Value Reliability |

| Linear composites | Value | Reliability |
|-------------------|-------|-------------|
| Muscle            | 102   | 52%         |
| Skeletal          | 111   | 50%         |
| Function          | 93    | 21%         |

Animal scored. Linear scores and weaning weights in evaluations



| Lot 38 CARI                                  |                                    |               |                    | <b>4 (F</b> | ₹)            |                       |                               |               |                                                                 |                                |
|----------------------------------------------|------------------------------------|---------------|--------------------|-------------|---------------|-----------------------|-------------------------------|---------------|-----------------------------------------------------------------|--------------------------------|
| <b>ID</b> : 372215301840                     | 088 <b>B</b>                       | reed: S       | Shorthorn          | _           | _