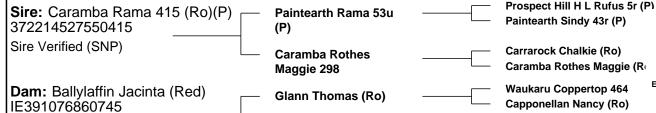

## Lot 12 BALLYLAFFIN STACEY (RLW) (H)

**ID**: 372212090931268 **Breed:** Shorthorn

Twin to Female

Sex: Female

**DOB:** 06-Feb-2024

Owner: James Whelan - Ballylaffin Dunlavin Co Wicklow

Breeder:

Within Breed

Prospect Hill H L Rufus 5r (P) Sire: Caramba Rama 415 (Ro)(P) Paintearth Rama 53u Paintearth Sindy 43r (P) 372214527550415 (P) Sire Verified (SNP) Carrarock Chalkie (Ro) Caramba Rothes Maggie 298 Caramba Rothes Maggie (Re **EVALUATION** Waukaru Coppertop 464 Dam: Ballylaffin Jacinta (Red) Glann Thomas (Ro) Capponellan Nancy (Ro) IE391076860745 Dam Verified (SNP) Kilfrush Vantage 8th Ballylaffin Gloria Grd B Ballylaffin Ava Grade A